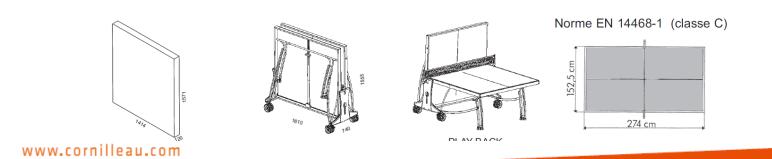

EQUIPMENT - ERGONOMICS MANOEUVRABILITY

|                                             | OUTDOOR                                              |
|---------------------------------------------|------------------------------------------------------|
| REFERENCE                                   |                                                      |
| Models                                      | Black Code                                           |
| Colours of tops                             | 133814                                               |
| Use                                         | Outdoor                                              |
| PLAYING QUALITY                             |                                                      |
| Thickness table top                         | 5 mm - Black                                         |
| Coating                                     | SOFTMAT                                              |
| Adjustable net                              | Tension                                              |
| TABLETOP DURABILITY                         |                                                      |
| Playing surface                             | Resin laminate Ultra-durable                         |
| Frame surface                               | Aluzinc Outdoor Ultra-durable                        |
| SAFETY                                      |                                                      |
| Compact Technology                          | Yes                                                  |
| Locking sytem                               | DSI (Double Safety Integrated)                       |
| Locking points                              | 16 points                                            |
| Corner Pads                                 | Yes X4                                               |
| STABILITY - ROBUTNESS                       |                                                      |
| Frame height                                | 50 mm                                                |
| Leg dimensions                              | 100 x 60 mm                                          |
| Leg type                                    | Arched                                               |
| Adjustable leg pad                          | Ø 120 mm                                             |
| Wheels type                                 | Special Outdoor (Double wheels Oversize)             |
| Brakes                                      | 4                                                    |
| EQUIPMENT – ERGONOMICS -<br>MANOEUVRABILITY |                                                      |
| Wheels (thickness x diameter)               | 32 mm x 200 mm                                       |
| Centralized control                         | Yes                                                  |
| Racket storage                              | 4                                                    |
| Ball storage                                | Yes                                                  |
| Solo Game                                   | Yes                                                  |
| Wheelchair play                             | Yes                                                  |
| Net type                                    | Folding                                              |
| POIDS - DIMENSIONS                          |                                                      |
| Table weight                                | 67 kg                                                |
| Packaged weight                             | 77 kg                                                |
| Playing dimensions                          | 2740 x 1525 x 760 mm                                 |
| GUARANTEE                                   |                                                      |
| Pieces Guarantee                            | 10 years with exceptions (wheels, net and net posts) |
| Playing surface Guarantee                   | 10 years                                             |
| Approval                                    | FFTT LEISURE (HIGH QUALITY)                          |
| Category (European Standards)               | EN 14468-1 – CLASSE C                                |