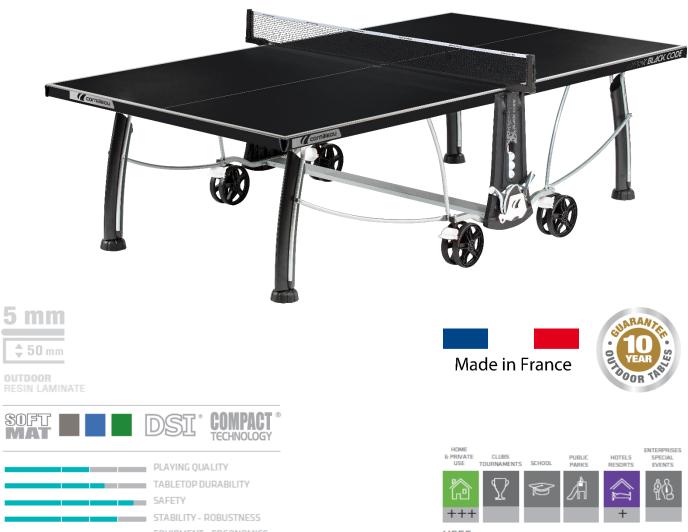

EQUIPMENT - ERGONOMICS MANOEUVRABILITY

|                                             | OUTDOOR                                              |
|---------------------------------------------|------------------------------------------------------|
| REFERENCE                                   |                                                      |
| Models                                      | Black Code                                           |
| Colours of tops                             | 133814                                               |
| Use                                         | Outdoor                                              |
| PLAYING QUALITY                             |                                                      |
| Thickness table top                         | 5 mm - Black                                         |
| Coating                                     | SOFTMAT                                              |
| Adjustable net                              | Tension                                              |
| TABLETOP DURABILITY                         |                                                      |
| Playing surface                             | Resin laminate Ultra-durable                         |
| Frame surface                               | Aluzinc Outdoor Ultra-durable                        |
| SAFETY                                      |                                                      |
| Compact Technology                          | Yes                                                  |
| Locking sytem                               | DSI (Double Safety Integrated)                       |
| Locking points                              | 16 points                                            |
| Corner Pads                                 | Yes X4                                               |
| STABILITY - ROBUTNESS                       |                                                      |
| Frame height                                | 50 mm                                                |
| Leg dimensions                              | 100 x 60 mm                                          |
| Leg type                                    | Arched                                               |
| Adjustable leg pad                          | Ø 120 mm                                             |
| Wheels type                                 | Special Outdoor (Double wheels Oversize)             |
| Brakes                                      | 4                                                    |
| EQUIPMENT – ERGONOMICS -<br>MANOEUVRABILITY |                                                      |
| Wheels (thickness x diameter)               | 32 mm x 200 mm                                       |
| Centralized control                         | Yes                                                  |
| Racket storage                              | 4                                                    |
| Ball storage                                | Yes                                                  |
| Solo Game                                   | Yes                                                  |
| Wheelchair play                             | Yes                                                  |
| Net type                                    | Folding                                              |
| POIDS - DIMENSIONS                          |                                                      |
| Table weight                                | 67 kg                                                |
| Packaged weight                             | 77 kg                                                |
| Playing dimensions                          | 2740 x 1525 x 760 mm                                 |
| GUARANTEE                                   |                                                      |
| Pieces Guarantee                            | 10 years with exceptions (wheels, net and net posts) |
| Playing surface Guarantee                   | 10 years                                             |
| Approval                                    | FFTT LEISURE (HIGH QUALITY)                          |
| Category (European Standards)               | EN 14468-1 – CLASSE C                                |